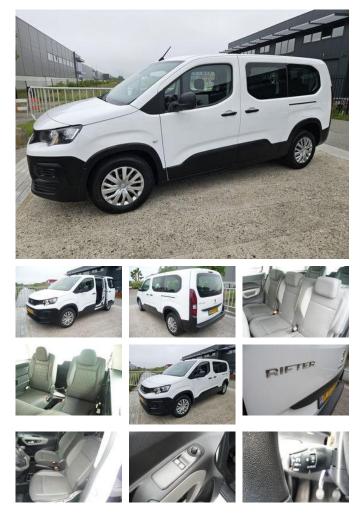

# Peugeot Rifter Long 1.2 Puretech Long Active 7p.

## General features

| Brand                      | Peugeot    |
|----------------------------|------------|
| Model                      | Rifter     |
| Subcategory                | Mpv        |
| Licence plate              | H-994-BR   |
| Odometer reading           | 114.236km  |
| Construction year          | 2019       |
| Date of first registration | 31-12-2019 |
| Color                      | White      |
| Condition                  | Used       |
| Fuel                       | Petrol     |
| Emission class             | Euro 6     |
| Reference                  | H-994-BR   |

## Characteristics

| Empty weight      | 1.490kg |
|-------------------|---------|
| Load capacity     | 760kg   |
| GVW               | 2.250kg |
| Length            | 475cm   |
| Width             | 185cm   |
| Door count        | 5       |
| Cylinder contents | 1.199cc |

### Description

Additional options and accessories = - Baggage cover - Driver's airbag - Rear seats foldable in parts - Automatic dipped headlights
Bluetooth car kit - Collision mitigation by braking - Collision warning system - Electrically adjustable door mirrors - Electrically operated front windows - Electronic brakeforce distribution - Emergency braking assistance - Front head airbags - Front side airbags - Heated door mirrors - Height adjustable steering wheel - Hill-hold control - Immobiliser - Lane departure warning - Onboard computer - Passenger airbag - Radio - Rear head airbags - Remote central locking - Roof rails - Sliding side door left - Sliding side door right - Traffic sign recognition - Tyre pressure control = More information = Model year: 2019 Torque: 205 Nm