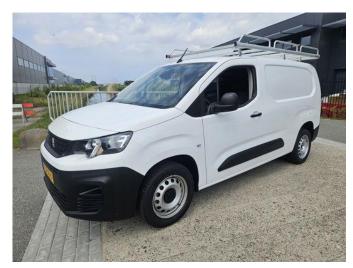

# Peugeot Partner 1.5 BlueHDI Grip Long | Bluetooth |

# General features

| Brand                      | Peugeot    |
|----------------------------|------------|
| Model                      | Partner    |
| Subcategory                | Closed     |
| Licence plate              | VLF-16-X   |
| Odometer reading           | 151.122km  |
| Construction year          | 2021       |
| Date of first registration | 29-07-2021 |
| Color                      | White      |
| Condition                  | Used       |
| Fuel                       | Diesel     |
| Emission class             | Euro 6     |
| Reference                  | VLF-16-X   |

## Characteristics

| Empty weight      | 1.398kg |
|-------------------|---------|
| Load capacity     | 977kg   |
| GVW               | 2.375kg |
| Length            | 475cm   |
| Width             | 185cm   |
| Cabin             | cabin.  |
| Door count        | 5       |
| Cylinder contents | 1.499cc |

#### Description

= Additional options and accessories = - Front and rear parking sensors - Sliding side door right - Bend lighting - Bluetooth car kit - Driver's airbag - Electrically adjustable door mirrors - Electrically operated front windows - Electronic brakeforce distribution - Emergency braking assistance - Front fog lights - Heated door mirrors - Height adjustable driver's seat - Hill-hold control - Immobiliser - Lumbar supports - Partition - Radio - Remote central locking - Start / stop system - Tyre pressure control = More information = Torque: 250 Nm length/height: L2 Number of owners: 1