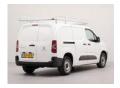

## Characteristics

| Empty weight      | 1.398kg |
|-------------------|---------|
| Load capacity     | 977kg   |
| GVW               | 2.375kg |
| Length            | 475cm   |
| Width             | 185cm   |
| Cabin             | cabin.  |
| Door count        | 5       |
| Cylinder contents | 1.499cc |