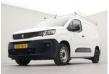

# Peugeot Partner 1.5 BlueHDI Grip Long | Bluetooth |

# General features

| Brand                      | Peugeot    |
|----------------------------|------------|
| Model                      | Partner    |
| Subcategory                | Closed     |
| Licence plate              | VLF-16-X   |
| Odometer reading           | 151.122km  |
| Construction year          | 2021       |
| Date of first registration | 29-07-2021 |
| Color                      | White      |
| Condition                  | Used       |
| Fuel                       | Diesel     |
| Emission class             | Euro 6     |
| Reference                  | VLF-16-X   |

## Characteristics

| Empty weight      | 1.398kg |
|-------------------|---------|
| Load capacity     | 977kg   |
| GVW               | 2.375kg |
| Length            | 475cm   |
| Width             | 185cm   |
| Cabin             | cabin.  |
| Door count        | 5       |
| Cylinder contents | 1.499cc |