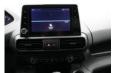

#### Description

= Additional options and accessories = - Front and rear parking sensors - Sliding side door right - Bend lighting - Bluetooth car kit - Driver's airbag - Electrically adjustable door mirrors - Electrically operated front windows - Electronic brakeforce distribution - Emergency braking assistance - Front fog lights - Heated door mirrors - Height adjustable driver's seat - Hill-hold control - Immobiliser - Lumbar supports - Partition - Radio - Remote central locking - Start / stop system - Tyre pressure control = More information = Torque: 250 Nm length/height: L2 Number of owners: 1