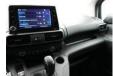

#### Description

= Additional options and accessories = - Front and rear parking sensors - Sliding side door right - Bend lighting - Bluetooth car kit - Driver's airbag - Electrically adjustable door mirrors - Electrically operated front windows - Electronic brakeforce distribution - Emergency braking assistance - Front fog lights - Heated door mirrors - Height adjustable driver's seat - Hill-hold control - Immobiliser - Lumbar supports - Partition - Radio - Remote central locking - Start / stop system - Tyre pressure control = More information = Torque: 250 Nm length/height: L2 Number of owners: 1