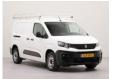

# Peugeot Partner 1.5 BlueHDI Grip Long | Bluetooth |

# General features

| Brand                      | Peugeot    |
|----------------------------|------------|
| Model                      | Partner    |
| Subcategory                | Closed     |
| Licence plate              | VLF-16-X   |
| Odometer reading           | 151.122km  |
| Construction year          | 2021       |
| Date of first registration | 29-07-2021 |
| Color                      | White      |
| Condition                  | Used       |
| Fuel                       | Diesel     |
| Emission class             | Euro 6     |
| Reference                  | VLF-16-X   |

## Characteristics

| Empty weight      | 1.398kg |
|-------------------|---------|
| Load capacity     | 977kg   |
| GVW               | 2.375kg |
| Length            | 475cm   |
| Width             | 185cm   |
| Cabin             | cabin.  |
| Door count        | 5       |
| Cylinder contents | 1.499cc |

#### Description

= Additional options and accessories = - Front and rear parking sensors - Sliding side door right - Bend lighting - Bluetooth car kit - Driver's airbag - Electrically adjustable door mirrors - Electrically operated front windows - Electronic brakeforce distribution - Emergency braking assistance - Front fog lights - Heated door mirrors - Height adjustable driver's seat - Hill-hold control - Immobiliser - Lumbar supports - Partition - Radio - Remote central locking - Start / stop system - Tyre pressure control = More information = Torque: 250 Nm length/height: L2 Number of owners: 1