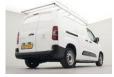

# Peugeot Partner 1.5 BlueHDI Grip Long | Bluetooth |

# General features

| Brand                      | Peugeot    |
|----------------------------|------------|
| Model                      | Partner    |
| Subcategory                | Closed     |
| Licence plate              | VLF-16-X   |
| Odometer reading           | 151.122km  |
| Construction year          | 2021       |
| Date of first registration | 29-07-2021 |
| Color                      | White      |
| Condition                  | Used       |
| Fuel                       | Diesel     |
| Emission class             | Euro 6     |
| Reference                  | VLF-16-X   |

## Characteristics

| Empty weight      | 1.398kg |
|-------------------|---------|
| Load capacity     | 977kg   |
| GVW               | 2.375kg |
| Length            | 475cm   |
| Width             | 185cm   |
| Cabin             | cabin.  |
| Door count        | 5       |
| Cylinder contents | 1.499cc |